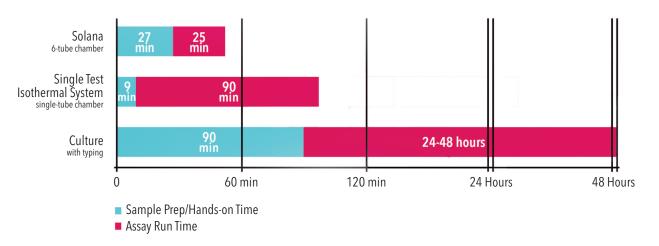

# Solana<sup>®</sup> Strep Complete ASSAY

## Enhance your strep testing with Group A and pyogenic Group C/G Strep\*

Pyogenic Groups C/G  $\beta$ -hemolytic Streptococcus is another significant cause of acute Streptococcal pharyngitis. However, it will be undetected when using a rapid antigen test that only detects Group A Strep. Solana with Solana Strep Complete detects and differentiates *Streptococcus pyogenes* and *Streptococcus dysgalactiae* in just 30 minutes. The result of the Solana Strep Complete is final without the need for culture back up and can also be used to confirm negative rapid strep A test results.



Solana Strep Complete Assay run with the Solana bench top instrument a mere 9.4" x 9.4" x 5.9" Solana

#### Procedure



#### Time to 6 results



### Clinical performance

#### Performance Results of Solana Strep Complete Assay for Streptococcus pyogenes

| Combined Culture and NAAT |       |     |      |       |             |       |  |  |  |
|---------------------------|-------|-----|------|-------|-------------|-------|--|--|--|
|                           |       | POS | NEG  | Total | Sensitivity | 98.8% |  |  |  |
| Solana Strep Complete     | POS   | 475 | 25   | 500   | Specificity | 98.9% |  |  |  |
|                           | NEG   | 6   | 2180 | 2186  |             |       |  |  |  |
|                           | Total | 481 | 2205 | 2686  |             |       |  |  |  |

<sup>\*</sup>Refer to Package Insert for additional performance claims.

#### Performance Results of Solana Strep Complete Assay for Streptococcus