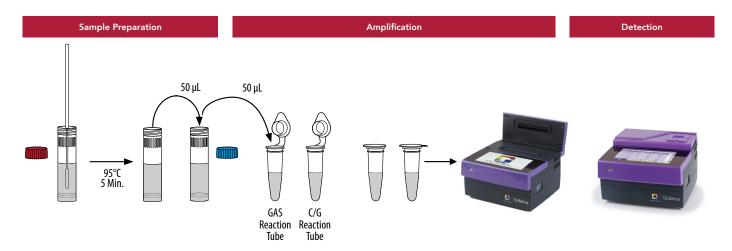

#### Procedure

Solana Strep Complete Assay run with the Solana bench top instrument a mere 9.4" x 9.4" x 5.9" Solana